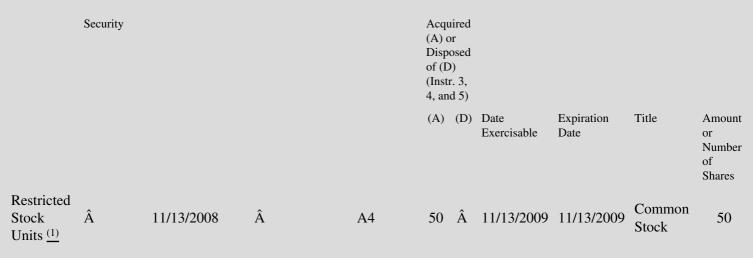

## Edgar Filing: ALCOA INC - Form 5

| ALCOA IN                                                            | IC                                        |                                                    |                                |                                        |                                         |                                                               |                                                                              |                                                                      |                                                                     |  |
|---------------------------------------------------------------------|-------------------------------------------|----------------------------------------------------|--------------------------------|----------------------------------------|-----------------------------------------|---------------------------------------------------------------|------------------------------------------------------------------------------|----------------------------------------------------------------------|---------------------------------------------------------------------|--|
| Form 5                                                              | 2000                                      |                                                    |                                |                                        |                                         |                                                               |                                                                              |                                                                      |                                                                     |  |
| January 27,                                                         |                                           |                                                    |                                |                                        |                                         |                                                               |                                                                              | OMB A                                                                | PPROVAL                                                             |  |
| FORM                                                                | -                                         |                                                    | SECUDI                         | TTES AN                                | ID EVCU                                 | NCEC                                                          | OMMISSION                                                                    |                                                                      | -                                                                   |  |
| Check th                                                            | UNIT:<br>his box if                       | EDSIALE                                            |                                |                                        | ND EXCHA<br>D.C. 20549                  |                                                               | OMMISSION                                                                    | Number:                                                              | 3235-0362                                                           |  |
|                                                                     | er subject                                |                                                    |                                | <b></b> ,                              |                                         | Expires:                                                      | January 31,<br>2005                                                          |                                                                      |                                                                     |  |
| Form 4 c<br>5 obligat<br>may con<br>See Instr                       | or Form A<br>tions<br>ntinue.             | ANNUAL ST                                          |                                |                                        | HANGES I<br>SECURIT                     | EFICIAL Estimated average<br>burden hours per<br>response 1.0 |                                                                              |                                                                      |                                                                     |  |
| 1(b).                                                               | Filed<br>Holdings Section<br>d            | n 17(a) of the                                     | Public Util                    | lity Holdin                            |                                         | ny Act of                                                     | e Act of 1934,<br>1935 or Sectio<br>0                                        | n                                                                    |                                                                     |  |
| 1. Name and Address of Reporting Person <u>*</u><br>GORMAN JOSEPH T |                                           |                                                    | Symbol                         | ame and Tic                            | cker or Tradin<br>]                     | ıg                                                            | 5. Relationship of Reporting Person(s) to Issuer                             |                                                                      |                                                                     |  |
| (Last)                                                              | (First)                                   | (Middle)                                           |                                | atement for Issuer's Fiscal Year Ended |                                         |                                                               | (Check all applicable)                                                       |                                                                      |                                                                     |  |
| 201 ISABELLA STREET                                                 |                                           |                                                    | (Month/Day/Year)<br>12/31/2008 |                                        |                                         |                                                               | X_ Director 10% Owner<br>Officer (give title Other (specify<br>below) below) |                                                                      |                                                                     |  |
| 201 10/101                                                          | (Street)                                  | 1                                                  | 4. If Amen                     | dment, Date                            | Original                                |                                                               | 6. Individual or J                                                           | oint/Group Rep                                                       | norting                                                             |  |
|                                                                     |                                           |                                                    | Filed(Month                    |                                        | ongina                                  |                                                               |                                                                              |                                                                      |                                                                     |  |
|                                                                     |                                           |                                                    |                                |                                        |                                         |                                                               | (chec                                                                        | ck applicable line                                                   | e)                                                                  |  |
| PITTSBUI                                                            | RGH, PA 1                                 | 15212                                              |                                |                                        |                                         |                                                               | _X_ Form Filed by<br>Form Filed by<br>Person                                 | One Reporting I<br>More than One F                                   |                                                                     |  |
| (City)                                                              | (State)                                   | (Zip)                                              | Table                          | I - Non-De                             | rivative Secu                           | rities Acq                                                    | uired, Disposed o                                                            | f, or Beneficia                                                      | ally Owned                                                          |  |
| 1.Title of<br>Security<br>(Instr. 3)                                | 2. Transaction I<br>(Month/Day/Ye         | Date 2A. Deem<br>ear) Execution<br>any<br>(Month/D | Date, if Tr                    | Transaction<br>Code<br>Instr. 8)       | 0                                       | (D)<br>nd 5)                                                  | Securities Energically Owned at end                                          | 6. Ownership<br>Form: Direct<br>(D) or<br>Indirect (I)<br>(Instr. 4) | 7. Nature of<br>Indirect<br>Beneficial<br>Ownership<br>(Instr. 4)   |  |
|                                                                     | eport on a separate<br>neficially owned d |                                                    | ctly. C                        | contained                              | in this form                            | n are not r                                                   | ollection of info<br>required to resp<br>alid OMB contro                     | ond unless                                                           | SEC 2270<br>(9-02)                                                  |  |
|                                                                     |                                           |                                                    |                                |                                        | red, Disposed<br>options, conve         |                                                               | neficially Owned<br>urities)                                                 |                                                                      |                                                                     |  |
| 1. Title of<br>Derivative<br>Security<br>(Instr. 3)                 |                                           | 3. Transaction Day(Month/Day/Yea                   | ar) Executio<br>any            | emed<br>on Date, if<br>/Day/Year)      | 4.<br>Transaction<br>Code<br>(Instr. 8) | 5.<br>Number<br>of<br>Derivativ<br>Securitie                  |                                                                              | e                                                                    | 7. Title and Amount of<br>Underlying Securities<br>(Instr. 3 and 4) |  |

## **Explanation of Responses:**

- \* If the form is filed by more than one reporting person, see Instruction 4(b)(v).
- \*\* Intentional misstatements or omissions of facts constitute Federal Criminal Violations. See 18 U.S.C. 1001 and 15 U.S.C. 78ff(a).
- (1) Granted under the Directors Plan: "You Make a Difference Award."
- (2) Each restricted stock unit represents a contingent right to receive the cash value of one share of Alcoa Inc. common stock on a 1-for-1 basis, payable in cash after a one-year vesting period.