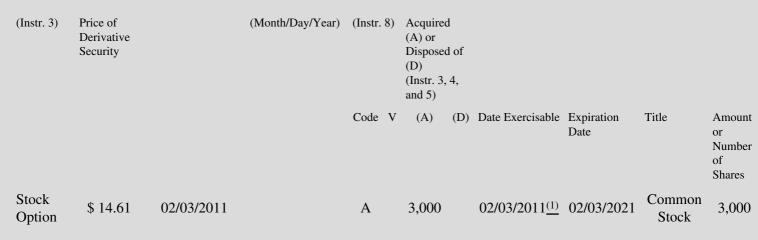

 Table II - Derivative Securities Acquired, Disposed of, or Beneficially Owned

 (e.g., puts, calls, warrants, options, convertible securities)

| 1. Title of | 2.          | 3. Transaction Date | 3A. Deemed         | 4.         | 5. Number       | 6. Date Exercisable and | 7. Title and Amount of |
|-------------|-------------|---------------------|--------------------|------------|-----------------|-------------------------|------------------------|
| Derivative  | Conversion  | (Month/Day/Year)    | Execution Date, if | Transactio | onof Derivative | Expiration Date         | Underlying Securities  |
| Security    | or Exercise |                     | any                | Code       | Securities      | (Month/Day/Year)        | (Instr. 3 and 4)       |

The options were granted on February 3, 2011. One-third of the options are immediately exercisable, one-third of the options become
 (1) exercisable on the first anniversary of the grant, and one-third of the options become exercisable on the second anniversary of the grant, assuming that the reporting person remains a member of the issuer's board of directors on such anniversary dates.