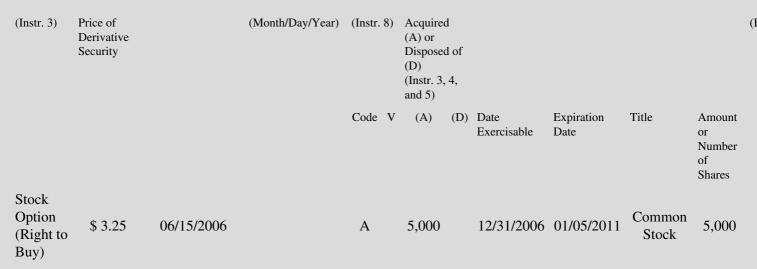

 Table II - Derivative Securities Acquired, Disposed of, or Beneficially Owned
 (e.g., puts, calls, warrants, options, convertible securities)

| 1. Title of | 2.          | 3. Transaction Date | 3A. Deemed         | 4.         | 5. Number       | 6. Date Exercisable and | 7. Title and Amount of | 8. |
|-------------|-------------|---------------------|--------------------|------------|-----------------|-------------------------|------------------------|----|
| Derivative  | Conversion  | (Month/Day/Year)    | Execution Date, if | Transactio | onof Derivative | Expiration Date         | Underlying Securities  | D  |
| Security    | or Exercise |                     | any                | Code       | Securities      | (Month/Day/Year)        | (Instr. 3 and 4)       | S  |