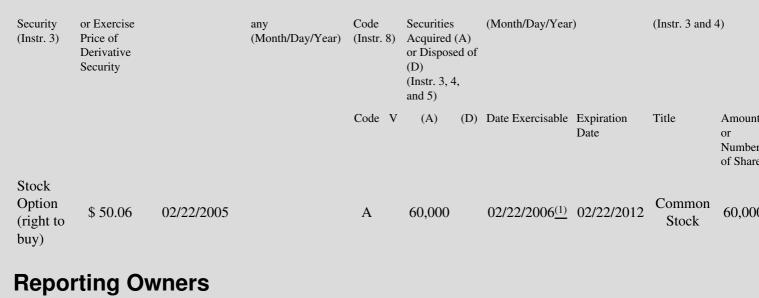

| 1. Title of | 2.         | 3. Transaction Date | 3A. Deemed         | 4.        | 5. Number of | 6. Date Exercisable and | 7. Title and Amount o |
|-------------|------------|---------------------|--------------------|-----------|--------------|-------------------------|-----------------------|
| Derivative  | Conversion | (Month/Day/Year)    | Execution Date, if | Transacti | orDerivative | Expiration Date         | Underlying Securities |

(1) This option becomes exercisable in approximately three equal annual installments beginning February 22, 2006.

Note: File three copies of this Form, one of which must be manually signed. If space is insufficient, *see* Instruction 6 for procedure. Potential persons who are to respond to the collection of information contained in this form are not required to respond unless the form displays a currently valid OMB number.