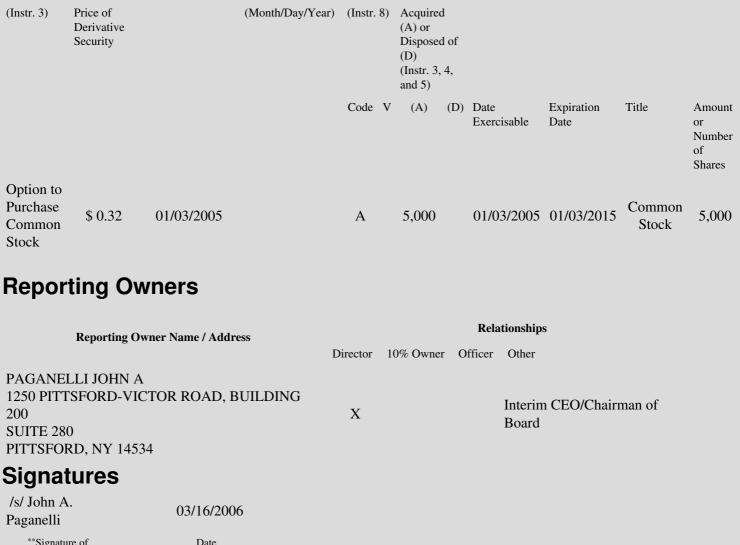

 Table II - Derivative Securities Acquired, Disposed of, or Beneficially Owned

 (e.g., puts, calls, warrants, options, convertible securities)

| 1. Title of | 2.          | 3. Transaction Date | 3A. Deemed         | 4.         | 5. Number       | 6. Date Exercisable and | 7. Title and Amount of  |
|-------------|-------------|---------------------|--------------------|------------|-----------------|-------------------------|-------------------------|
| Derivative  | Conversion  | (Month/Day/Year)    | Execution Date, if | Transactio | onof Derivative | Expiration Date         | Underlying Securities I |
| Security    | or Exercise |                     | any                | Code       | Securities      | (Month/Day/Year)        | (Instr. 3 and 4)        |