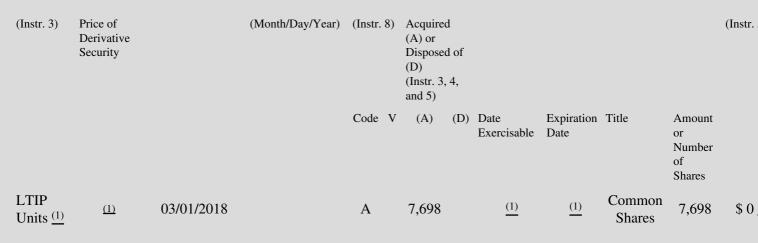

 Table II - Derivative Securities Acquired, Disposed of, or Beneficially Owned

 (e.g., puts, calls, warrants, options, convertible securities)

| 1. Title of | 2.          | 3. Transaction Date | 3A. Deemed         | 4.         | 5. Number       | 6. Date Exercisable and | 7. Title and Amount of | 8. Price |
|-------------|-------------|---------------------|--------------------|------------|-----------------|-------------------------|------------------------|----------|
| Derivative  | Conversion  | (Month/Day/Year)    | Execution Date, if | Transactio | onof Derivative | Expiration Date         | Underlying Securities  | Deriva   |
| Security    | or Exercise |                     | any                | Code       | Securities      | (Month/Day/Year)        | (Instr. 3 and 4)       | Securit  |

Represents restricted units of limited partnership interest ("LTIP Units") in Chatham Lodging, L.P. (the "Operating Partnership"), of which the Issuer is the general partner, granted to the reporting person on March 1, 2018. Vested LTIP Units, upon achieving parity with the Operating Partnership units pursuant to the terms of the Operating Partnership's limited partnership agreement, may be exchanged at

(1) any time at the election of the holder for Operating Partnership units on a one-for-one basis or, at the Issuer's option, an equivalent amount of cash. One-third of the reporting person's LTIP Units vest on each of the first three anniversaries of the date of grant, subject to the reporting person's continued employment with the Issuer. Prior to vesting, the holder is entitled to receive distributions on the LTIP units. The LTIP Units were issued pursuant to the Issuer's Equity Incentive Plan and have no expiration dates.