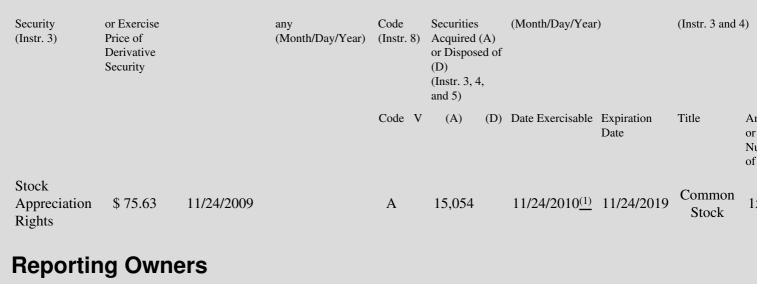

 Table II - Derivative Securities Acquired, Disposed of, or Beneficially Owned

 (e.g., puts, calls, warrants, options, convertible securities)

| 1. Title of | 2.         | 3. Transaction Date | 3A. Deemed         | 4.        | 5. Number of | 6. Date Exercisable and | 7. Title and Amo |
|-------------|------------|---------------------|--------------------|-----------|--------------|-------------------------|------------------|
| Derivative  | Conversion | (Month/Day/Year)    | Execution Date, if | Transacti | orDerivative | Expiration Date         | Underlying Secu  |

(1) The stock appreciation rights vest in four annual installments beginning November 24, 2010.

Note: File three copies of this Form, one of which must be manually signed. If space is insufficient, *see* Instruction 6 for procedure. Potential persons who are to respond to the collection of information contained in this form are not required to respond unless the form displays a currently valid OMB number.