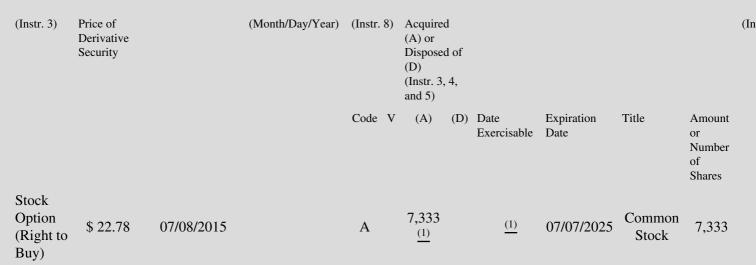

Table II - Derivative Securities Acquired, Disposed of, or Beneficially Owned

(e.g., puts, calls, warrants, options, convertible securities)

| 1. Title of | 2.          | 3. Transaction Date | 3A. Deemed         | 4.         | 5. Number       | 6. Date Exercisable and | 7. Title and Amount of | 8. I |
|-------------|-------------|---------------------|--------------------|------------|-----------------|-------------------------|------------------------|------|
| Derivative  | Conversion  | (Month/Day/Year)    | Execution Date, if | Transactio | onof Derivative | Expiration Date         | Underlying Securities  | Der  |
| Security    | or Exercise |                     | any                | Code       | Securities      | (Month/Day/Year)        | (Instr. 3 and 4)       | Sec  |

## **Explanation of Responses:**

\* If the form is filed by more than one reporting person, see Instruction 4(b)(v).

Date

- \*\* Intentional misstatements or omissions of facts constitute Federal Criminal Violations. See 18 U.S.C. 1001 and 15 U.S.C. 78ff(a).
- (1) This option was granted on July 8, 2015, pursuant to the Company's 2013 Stock Incentive Plan with respect to 7,333 shares of Common Stock and vests in full on July 8, 2016 and, in the event of a change in control of the Company, the vesting will accelerate in full.