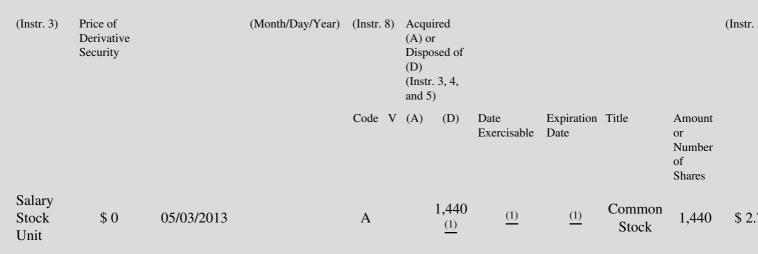

 Table II - Derivative Securities Acquired, Disposed of, or Beneficially Owned
 (e.g., puts, calls, warrants, options, convertible securities)

| 1. Title of | 2.          | 3. Transaction Date | 3A. Deemed         | 4.         | 5. Number       | 6. Date Exercisable and | 7. Title and Amount of | 8. Price |
|-------------|-------------|---------------------|--------------------|------------|-----------------|-------------------------|------------------------|----------|
| Derivative  | Conversion  | (Month/Day/Year)    | Execution Date, if | Transactio | onof Derivative | Expiration Date         | Underlying Securities  | Deriva   |
| Security    | or Exercise |                     | any                | Code       | Securities      | (Month/Day/Year)        | (Instr. 3 and 4)       | Securit  |

Salary stock units ("SSUs") are restricted stock units issued bi-weekly as a portion of the reporting person's salary compensation, net of withholdings and deductions, and are issued under the Synovus Financial Corp. 2007 Omnibus Plan. An SSU represents the right to

(1) receive a cash payment equal to the future value of a share of Synovus common stock. For more information, please see the Current Report on Form 8-K filed by Synovus on December 14, 2012. SSUs are fully vested on the date of grant and will settle in cash on January 15, 2014.