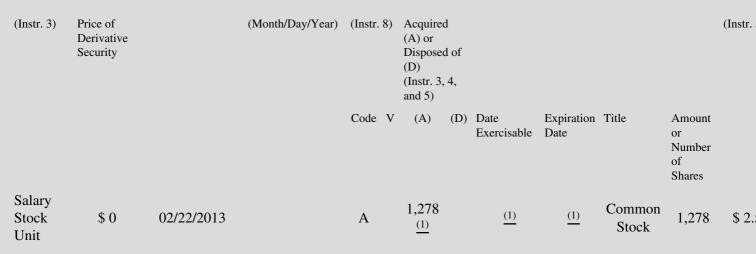

Salary stock units ("SSUs") are restricted stock units issued bi-weekly as a portion of the reporting person's salary compensation, net of withholdings and deductions, and are issued under the Synovus Financial Corp. 2007 Omnibus Plan. An SSU represents the right to

(1) receive a cash payment equal to the future value of a share of Synovus common stock. For more information, please see the Current Report on Form 8-K filed by Synovus on December 14, 2012. SSUs are fully vested on the date of grant and will settle in cash on January 15, 2014.