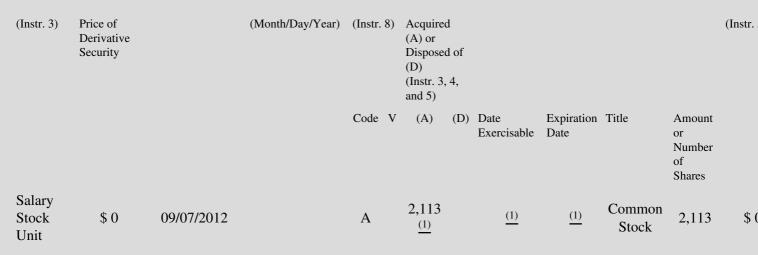

 Table II - Derivative Securities Acquired, Disposed of, or Beneficially Owned
 (e.g., puts, calls, warrants, options, convertible securities)

| 1. Title of | 2.          | 3. Transaction Date | 3A. Deemed         | 4.         | 5. Number       | 6. Date Exercisable and | 7. Title and Amount of | 8. Price |
|-------------|-------------|---------------------|--------------------|------------|-----------------|-------------------------|------------------------|----------|
| Derivative  | Conversion  | (Month/Day/Year)    | Execution Date, if | Transactio | onof Derivative | Expiration Date         | Underlying Securities  | Deriva   |
| Security    | or Exercise |                     | any                | Code       | Securities      | (Month/Day/Year)        | (Instr. 3 and 4)       | Securit  |

Salary stock units ("SSUs") are restricted stock units issued bi-weekly as a portion of the reporting person's salary compensation, net of withholdings and deductions, and are issued under the Synovus Financial Corp. 2007 Omnibus Plan. An SSU represents the right to

 receive a cash payment equal to the future value of a share of Synovus common stock. For more information, please see the Current Report on Form 8-K filed by Synovus on March 16, 2012. SSUs are fully vested on the date of grant and will settle in cash on February 15, 2013.