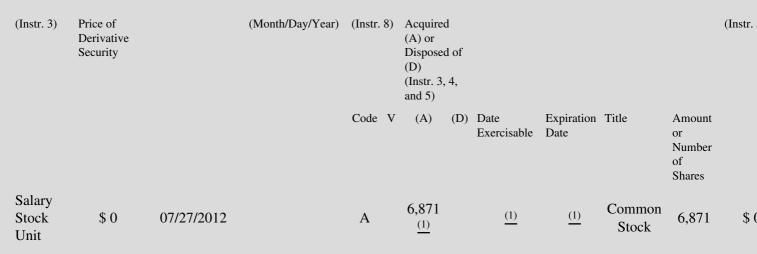

 Table II - Derivative Securities Acquired, Disposed of, or Beneficially Owned
 (e.g., puts, calls, warrants, options, convertible securities)

| 1. Title of | 2.          | 3. Transaction Date | 3A. Deemed         | 4.         | 5. Number       | 6. Date Exercisable and | 7. Title and Amount of | 8. Price |
|-------------|-------------|---------------------|--------------------|------------|-----------------|-------------------------|------------------------|----------|
| Derivative  | Conversion  | (Month/Day/Year)    | Execution Date, if | Transactio | onof Derivative | Expiration Date         | Underlying Securities  | Deriva   |
| Security    | or Exercise |                     | any                | Code       | Securities      | (Month/Day/Year)        | (Instr. 3 and 4)       | Securit  |

Salary stock units ("SSUs") are restricted stock units issued bi-weekly as a portion of the reporting person's salary compensation, net of withholdings and deductions, and are issued under the Synovus Financial Corp. 2007 Omnibus Plan. An SSU represents the right to

 receive a cash payment equal to the future value of a share of Synovus common stock. For more information, please see the Current Report on Form 8-K filed by Synovus on March 16, 2012. SSUs are fully vested on the date of grant and will settle in cash on February 15, 2013.