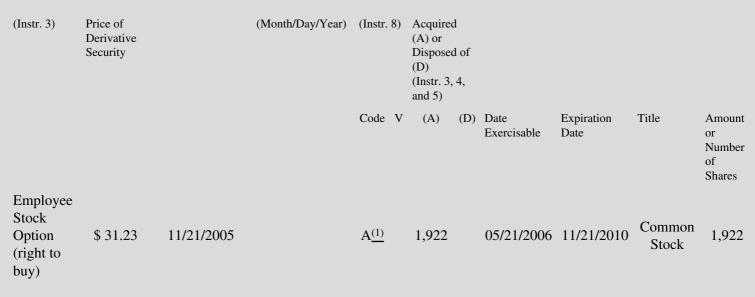

 Table II - Derivative Securities Acquired, Disposed of, or Beneficially Owned
 (e.g., puts, calls, warrants, options, convertible securities)

| 1. Title of | 2.          | 3. Transaction Date | 3A. Deemed         | 4.         | 5. Number       | 6. Date Exercisable and | 7. Title and Amount of |
|-------------|-------------|---------------------|--------------------|------------|-----------------|-------------------------|------------------------|
| Derivative  | Conversion  | (Month/Day/Year)    | Execution Date, if | Transactio | onof Derivative | Expiration Date         | Underlying Securities  |
| Security    | or Exercise |                     | any                | Code       | Securities      | (Month/Day/Year)        | (Instr. 3 and 4)       |

## **Explanation of Responses:**

\* If the form is filed by more than one reporting person, *see* Instruction 4(b)(v).

Date

- \*\* Intentional misstatements or omissions of facts constitute Federal Criminal Violations. See 18 U.S.C. 1001 and 15 U.S.C. 78ff(a).
- (1) Pursuant to the Amended and Restated Steel Dynamics, Inc. 1996 Incentive Stock Option Plan approved by stockholders and exempt from Section 16(b) of the Securities Exchange Act of 1934 pursuant to Rule 16b-3 thereunder.