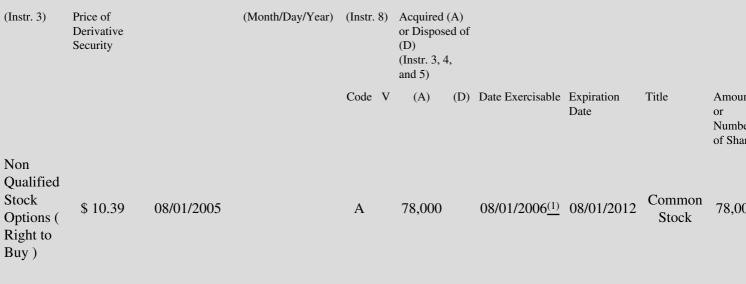

 Table II - Derivative Securities Acquired, Disposed of, or Beneficially Owned
 (e.g., puts, calls, warrants, options, convertible securities)

| 1. Title of | 2.          | 3. Transaction Date | 3A. Deemed         | 4.        | 5. Number of | 6. Date Exercisable and | 7. Title and Amount  |
|-------------|-------------|---------------------|--------------------|-----------|--------------|-------------------------|----------------------|
| Derivative  | Conversion  | (Month/Day/Year)    | Execution Date, if | Transacti | orDerivative | Expiration Date         | Underlying Securitie |
| Security    | or Exercise |                     | any                | Code      | Securities   | (Month/Day/Year)        | (Instr. 3 and 4)     |

(1) The option becomes exercisable in three substantially equal annual installments commencing one year after the date of grant, 08/01/05

Note: File three copies of this Form, one of which must be manually signed. If space is insufficient, *see* Instruction 6 for procedure. Potential persons who are to respond to the collection of information contained in this form are not required to respond unless the form displays a currently valid OMB number.