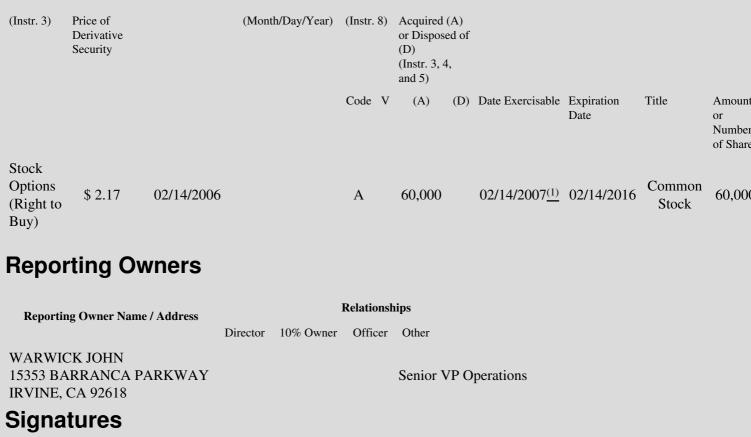

 Table II - Derivative Securities Acquired, Disposed of, or Beneficially Owned
 (e.g., puts, calls, warrants, options, convertible securities)

| 1. Title of | 2.          | 3. Transaction Date | 3A. Deemed         | 4.         | 5. Number of | 6. Date Exercisable and | 7. Title and Amount o |
|-------------|-------------|---------------------|--------------------|------------|--------------|-------------------------|-----------------------|
| Derivative  | Conversion  | (Month/Day/Year)    | Execution Date, if | Transactio | orDerivative | Expiration Date         | Underlying Securities |
| Security    | or Exercise |                     | any                | Code       | Securities   | (Month/Day/Year)        | (Instr. 3 and 4)      |

# **Explanation of Responses:**

- \* If the form is filed by more than one reporting person, see Instruction 4(b)(v).
- \*\* Intentional misstatements or omissions of facts constitute Federal Criminal Violations. See 18 U.S.C. 1001 and 15 U.S.C. 78ff(a).
- On 02/14/2006, the Reporting Person was granted an option to purchase 60,000 shares of Common Stock, 25% of which vest on (1)02/14/2007, and the remaining 75% vest monthly at 1/36 per month for the next 36 months.