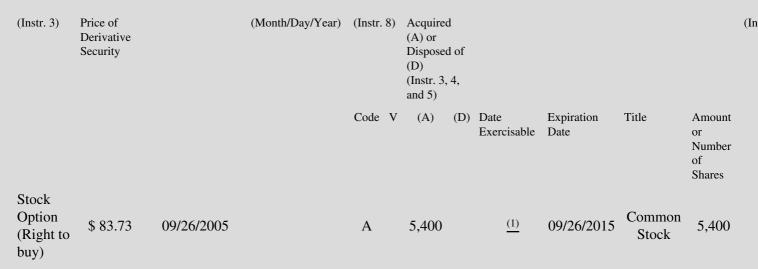

 Table II - Derivative Securities Acquired, Disposed of, or Beneficially Owned
 (e.g., puts, calls, warrants, options, convertible securities)

| 1. Title of | 2.          | 3. Transaction Date | 3A. Deemed         | 4.         | 5. Number       | 6. Date Exercisable and | 7. Title and Amount of | 8. I |
|-------------|-------------|---------------------|--------------------|------------|-----------------|-------------------------|------------------------|------|
| Derivative  | Conversion  | (Month/Day/Year)    | Execution Date, if | Transactio | onof Derivative | Expiration Date         | Underlying Securities  | Der  |
| Security    | or Exercise |                     | any                | Code       | Securities      | (Month/Day/Year)        | (Instr. 3 and 4)       | Sec  |

(1) These options first become exercisable one year from date of grant.

Note: File three copies of this Form, one of which must be manually signed. If space is insufficient, *see* Instruction 6 for procedure. Potential persons who are to respond to the collection of information contained in this form are not required to respond unless the form displays a currently valid OMB number.