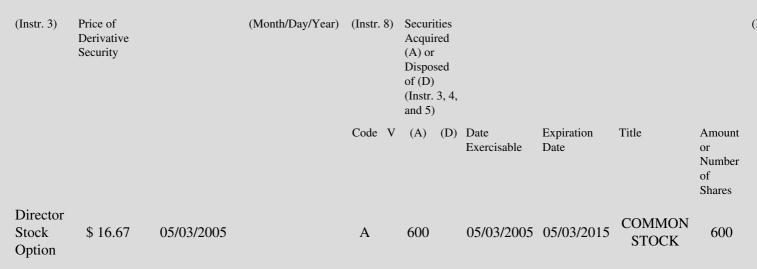

 Table II - Derivative Securities Acquired, Disposed of, or Beneficially Owned
 (e.g., puts, calls, warrants, options, convertible securities)

| 1. Title of | 2.          | 3. Transaction Date | 3A. Deemed         | 4.         | 5. Number  | 6. Date Exercisable and | 7. Title and Amount of |
|-------------|-------------|---------------------|--------------------|------------|------------|-------------------------|------------------------|
| Derivative  | Conversion  | (Month/Day/Year)    | Execution Date, if | Transactio | onof       | Expiration Date         | Underlying Securities  |
| Security    | or Exercise |                     | any                | Code       | Derivative | (Month/Day/Year)        | (Instr. 3 and 4)       |